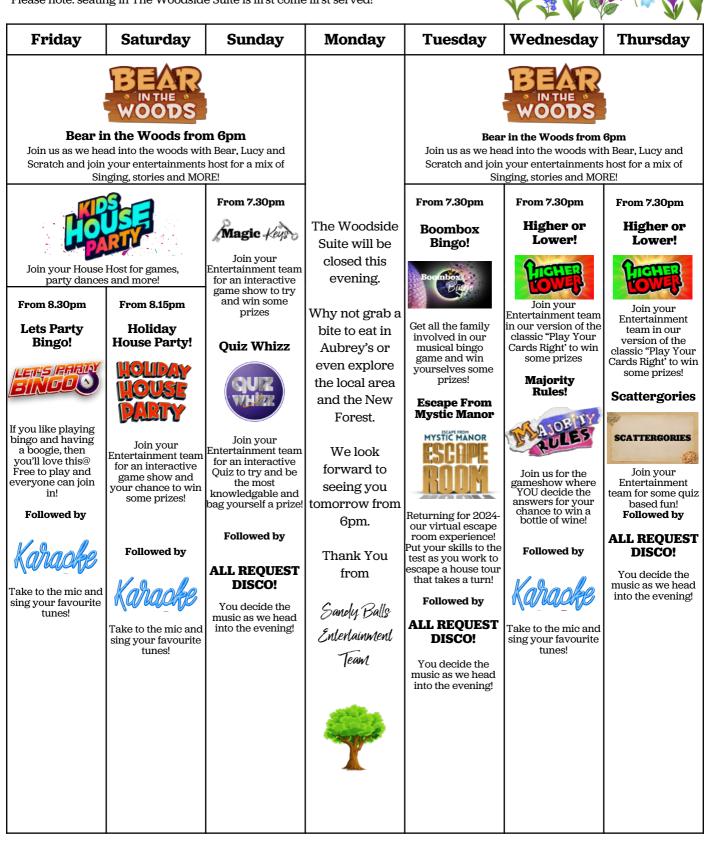

## Entertainment this week

## Friday 19th April - Thursday 25th April 2024

Join your entertainment team in The Woodside Suite for an evening of entertainment suitable for all ages, Please note: seating in The Woodside Suite is first come first served!